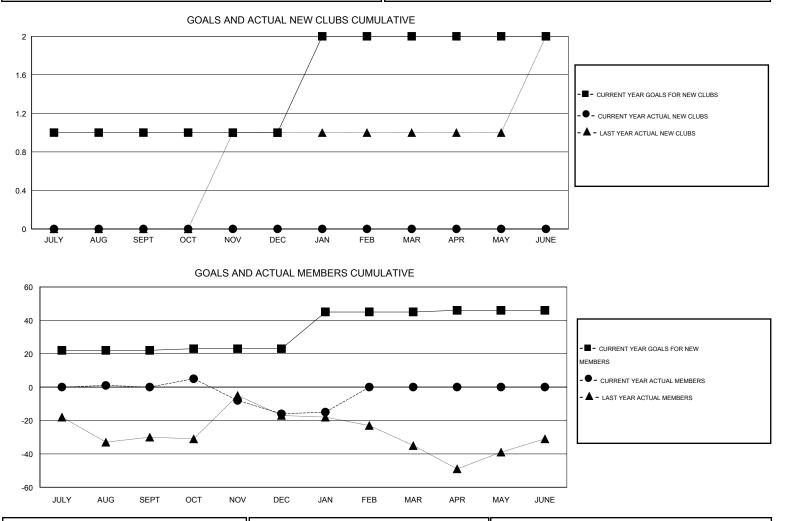

## GMT: THOMAS MATNEY

| LOCATION MICHIGAN |  |
|-------------------|--|
|                   |  |

GMT CA 1

| -                     |                  | Clubs     |                  |                       |               |                    | Members                             |                    |                  |
|-----------------------|------------------|-----------|------------------|-----------------------|---------------|--------------------|-------------------------------------|--------------------|------------------|
| RESULTS FOR 2014-2015 |                  |           |                  | RESULTS FOR 2014-2015 |               |                    |                                     |                    |                  |
| QUARTER               | NEW CLUB<br>GOAL | NEW CLUBS | DROPPED<br>CLUBS | NET<br>GAIN/LOSS      | QUARTER       | NEW MEMBER<br>GOAL | CHARTER AND<br>NEW MEMBERS<br>ADDED | DROPPED<br>MEMBERS | NET<br>GAIN/LOSS |
| JULY/AUG/SEPT         | 1                | 0         | 0                | 0                     | JULY/AUG/SEPT | 22                 | 28                                  | 28                 | 0                |
| OCT/NOV/DEC           | 0                | 0         | 0                | 0                     | OCT/NOV/DEC   | 1                  | 37                                  | 53                 | -16              |
| JAN/FEB/MAR           | 1                | 0         | 0                | 0                     | JAN/FEB/MAR   | 22                 | 9                                   | 8                  | 1                |
| APR/MAY/JUNE          | 0                | 0         | 0                | 0                     | APR/MAY/JUNE  | 1                  | 0                                   | 0                  | 0                |